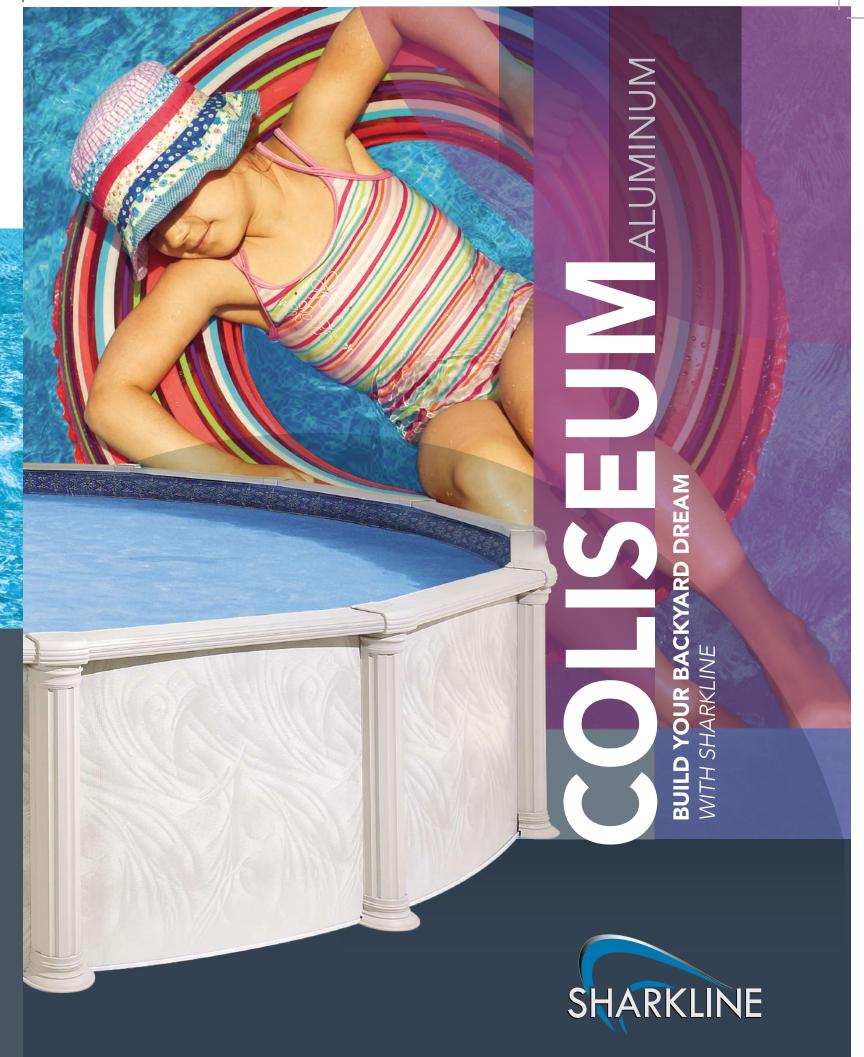

THE COLISEUM WILL ENHANCE THE BEAUTY OF ANY BACKYARD.

With its massive roman column style for uprights and elegant grey structure, the Coliseum provides a stately look and build that will last for a lifetime of summer memories.

## A solid structure

- All aluminum construction, including wall
- Slip-resistant finish on coping
- Painted aluminum bottom tracks
- Stainless steel fasteners
- Top and bottom clips made from extruded aluminum